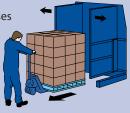

lamping pressure on the load is adjustable, and can be increased to the point where the machine will hold a load weighing up to 1000kgs.







#### **USES INCLUDE**

- Fast pallet to pallet transfer of block-stacked goods such as cardboard boxes or plastic crates
- Transfer of loads that cannot be tipped or inverted

#### **KEY FEATURES**

- Load by pallet truck
- Twin, chain-connected clamp tables with soft rubber lining
- Adjustable pressure to enable load of up to 1000kgs to be clamped
- Side guarding

### Method of operation

Load is wheeled into machine



Operator presses 'clamp' button, and the load is gripped just above pallet height.



Old pallet is lowered and removed



New palette is placed under the load



Operator presses 'unclamp' and removes the load on the new pallet.





# CLAMP CHANGER Specifications

| Sidewalls               | 1200mm deep             |
|-------------------------|-------------------------|
| Sidewalls Opening Range | 700mm x 1300mm          |
| Opening Range           |                         |
| Maximum Load Height     | No Restriction          |
| Loading Capacity        | 1000 kgs                |
| Power Supply            | 3 phase / 400V / 16 amp |
| Motor Size              | 2.2kW                   |
| Weight                  | 1500 kgs                |
| Controls                |                         |
|                         | Hold to run push button |
| Actual                  | A Width 2590mm          |
| Operating               | B Depth 1895mm          |
| Space                   | C Height 2195mm         |
| Standa