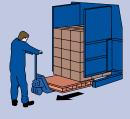

### Method of operation

Load is wheeled into machine

Operator presses 'clamp' button, and the load is gripped just above pallet height.

Old pallet is lowered and removed

New palette is placed under the load