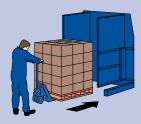

r Clamp Changer has been developed in response to customer requests for a pallet changing method that does not require tipping or inverting of the load.

It has twin, soft rubber faced clamp plates that gently grip the product. The clamping pressure on the load is adjustable, and can be increased to the point where the machine will hold a load weighing up to 1000kgs.







#### **USES INCLUDE**

- Fast pallet to pallet transfer of block-stacked goods such as cardboard boxes or plastic crates
- Transfer of loads that cannot be tipped or inverted

#### **KEY FEATURES**

- Load by pallet truck
- Twin, chain-connected clamp tables with soft rubber lining
- Adjustable pressure to enable load of up to 1000kgs to be clamped
- Side guarding

### Method of operation

Load is wheeled into machine



Operator presses 'clamp' button, and the load is gripped just above pallet height.



Old pallet is lowered and removed



New palette is placed under the load



Operator presses 'unclamp' and removes the load on the new pallet.





# CLAMP CHANGER Specifications

| Sidewalls               | 1200mm deep             |
|-------------------------|-------------------------|
| Sidewalls Opening Range | 700mm x 1300mm          |
| Opening Range           |                         |
| Maximum Load Height     | No Restriction          |
| Loading Capacity        | 1000 kgs                |
| Power Supply            | 3 phase / 400V / 16 amp |
| Motor Size              | 2.2kW                   |
| Weight                  | 1500 kgs                |
| Controls                |