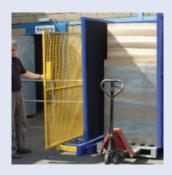

### Method of operation

Load is wheeled into machine

Operator presses 'clamp' button, and the load is gripped just above pallet height.

Old pallet is lowered and removed

New palette is placed under the load