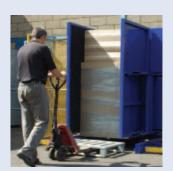

### Method of operation

Load is wheeled into machine

Operator presses 'clamp' button, and the load is gripped just above pallet height.

Old pallet is lowered and removed

New palette is placed under the load