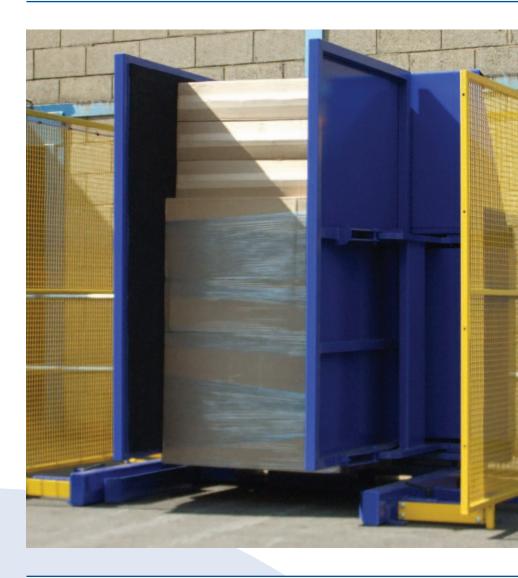

## **CLAMP CHANGER**

The Premier Clamp Changer has been developed in response to customer requests for a pallet changing method that does not require tipping or inverting of the load.

It has twin, soft rubber faced clamp plates that gently grip the product. The clamping pressure on the load is adjustable, and can be increased to the point where the machine will hold a load weighing up to 1000kgs.

#### **KEY FEATURES**

- Load by pallet truck
- Twin, chain-connected clamp tables with soft rubber lining
- Adjustable pressure to enable load of up to 1000kgs to be clamped
- Side guarding