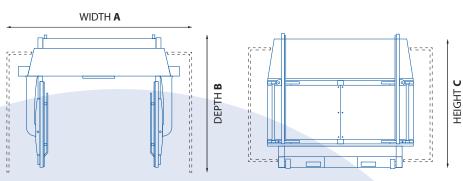

# CLAMP CHANGER Specifications

| Sidewalls               | 1200mm deep             |
|-------------------------|-------------------------|
| Sidewalls Opening Range | 700mm x 1300mm          |
| Opening Range           |                         |
| Maximum Load Height     | No Restriction          |
| Loading Capacity        | 1000 kgs                |
| Power Supply            | 3 phase / 400V / 16 amp |
| Motor Size              | 2.2kW                   |
| Weight                  | 1500 kgs                |
| Controls                |                         |
|                         | Hold to run push button |
| Actual                  | A Width 2590mm          |
| Operating               | B Depth 1895mm          |
| Space                   | C Height 2195mm         |
| Standard Shipping       | Width 2590mm            |
| Dimensions              | Depth 1895mm            |
| (machine only)          | Height 2195mm           |
| (machine only)          | Heigh                   |

PLAN VIEW SIDE ELEVATION

Gressenhall Dereham Norfolk NR20 4DT

Tel : +44 (0)1362 861066 Email : sales@premierpal.co.uk

Web: www.premierpalletinverter.co.uk