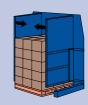

## **CLAMP CHANGER**

The Premier Clamp Changer has been developed in response to customer requests for a pallet changing method that does not require tipping or inverting of the load.

It has twin, soft rubber faced clamp plates that gently grip the product. The clamping pressure on the load is adjustable, and can be increased to the point where the machine will hold a load weighing up to 1000kgs.

#### **USES INCLUDE**

- Fast pallet to pallet transfer of block-stacked goods such as cardboard boxes or plastic crates
- Transfer of loads that cannot be tipped or inverted

#### **KEY FEATURES**

- Load by pallet truck
- Twin, chain-connected clamp tables with soft rubber lining
- Adjustable pressure to enable load of up to 1000kgs to be clamped
- Side guarding