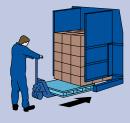

### Method of operation

Load is wheeled into machine

Operator presses 'clamp' button, and the load is gripped just above pallet height.

Old pallet is lowered and removed

New palette is placed under the load