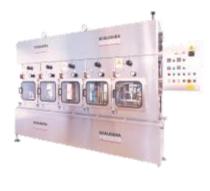

#### Steam Tunnel (1–10 sections)

- Main Features:
- Frame in stainless steel
- Celle regolabili
- Steam Injection Nozzles
- Temperature Digital Display
- Pressure Display
- Open/Close Steam Valves
- Resistance for Overheated steam
- Doors with Glasses
- Exhaust Air Extractor with Inverter
- Condensation recovering device
- Steam Separator.
- Mnometers and Valves