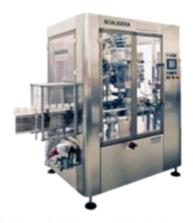

### THE PRODUCTS

The Company realizes Sleeves application machines ( Apply Machine + Shrink Tunnels), Casepackers, Palletizers to cover a wide range of industrial production sectors.

**CASEPACKERS** 

SLEEVE MACHINE & TUNNEL

## **SLEEVE**

Sleeve Machine + Shrink Tunnel, Casepackers, Palletizers

Ulisse 2000 - 55000 bph

- Main Features:
- Mandrel supported by mechanical/pneumatic system
- Change Format very fast
- Sleeve motor with brushless
- PLC e Display Touch Screen Multilanguages
- Positioning device
- Reel support
- Screw or star managed by inverter
- Material: Sleeve PVC, PET, OPS, PLA, thickness 35 a 90 Micron