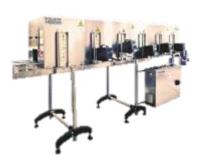

### Air Tunnel (1–12 Leister)

- Main Features:
- Hot Air blowers compeltely indipendent to manage tempretaure and pressure.
- Temperature Tunnel Display
- Regulation in Height Position of blowers
- Infrared pannels to preheating of sleeve.