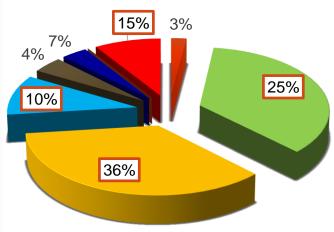

- Frame in stainless steel
- Celle regolabili
- Steam Injection Nozzles
- Temperature Digital Display
- Pressure Display
- Open/Close Steam Valves
- Resistance for Overheated steam
- Doors with Glasses
- Exhaust Air Extractor with Inverter
- Condensation recovering device
- Steam Separator.
- Mnometers and Valves



### Air Tunnel (1–12 Leister)

- Main Features:
- Hot Air blowers compeltely indipendent to manage tempretaure and pressure.
- Temperature Tunnel Display
- Regulation in Height Position of blowers
- Infrared pannels to preheating of sleeve.

## **SLEEVE NEWS**

Sleeve Machine with Rotative system for Shrink Hot Air Tunnel + Infrared





## **SLEEVE NEWS**

Special Monobloc Sleeve Machine Application + Shrink Process For Spheric kegs.









# Scaligera Market Distribution





#### Our references



Today we cooperate with the biggest Bottling / Filling Plants producers as :

















# Final Customers as: