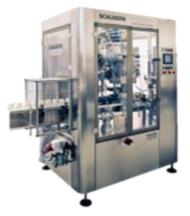

## **SLEEVE**

Sleeve Machine + Shrink Tunnel, Casepackers, Palletizers

Ulisse 2000 - 55000 bph

- Main Features:
- Mandrel supported by mechanical/pneumatic system
- Change Format very fast
- Sleeve motor with brushless
- PLC e Display Touch Screen Multilanguages
- Positioning device
- Reel support
- Screw or star managed by inverter
- Material: Sleeve PVC, PET, OPS, PLA, thickness 35 a 90 Micron