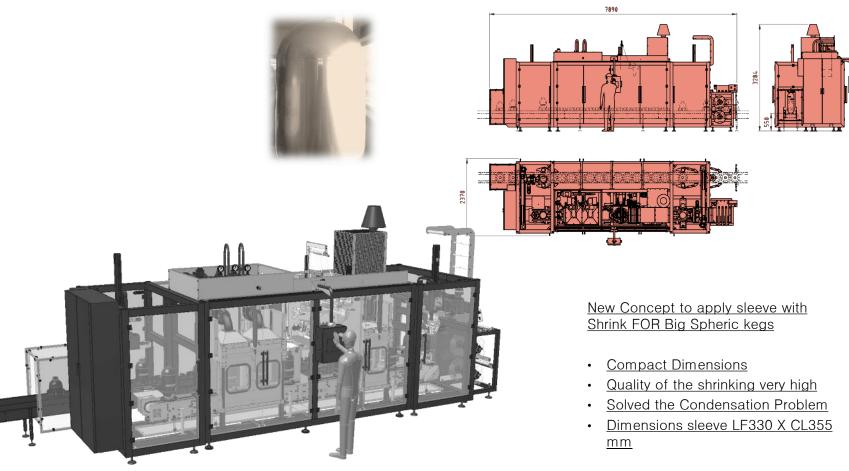

## **SLEEVE NEWS**

Special Monobloc Sleeve Machine Application + Shrink Process For Spheric kegs.