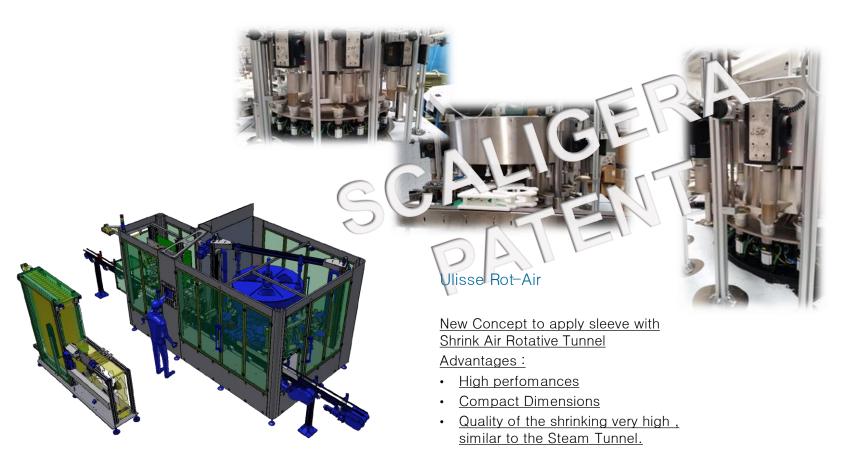

## **SLEEVE NEWS**

Sleeve Machine with Rotative system for Shrink Hot Air Tunnel + Infrared